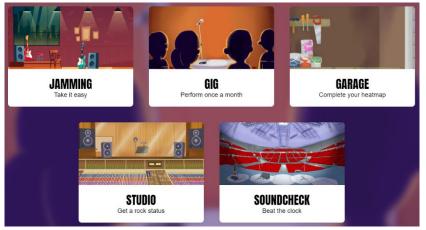

3. Enter username and password.

Jamming- you can choose what times tables you want to practise.

Soundcheck- mimics the Multiplication Times Table Check.

5. If you click in the top right on your Rock Słar icon you can see your 'My Stats.' Under Fluency, you will see your 'Healmap.' Bright green shows the ones